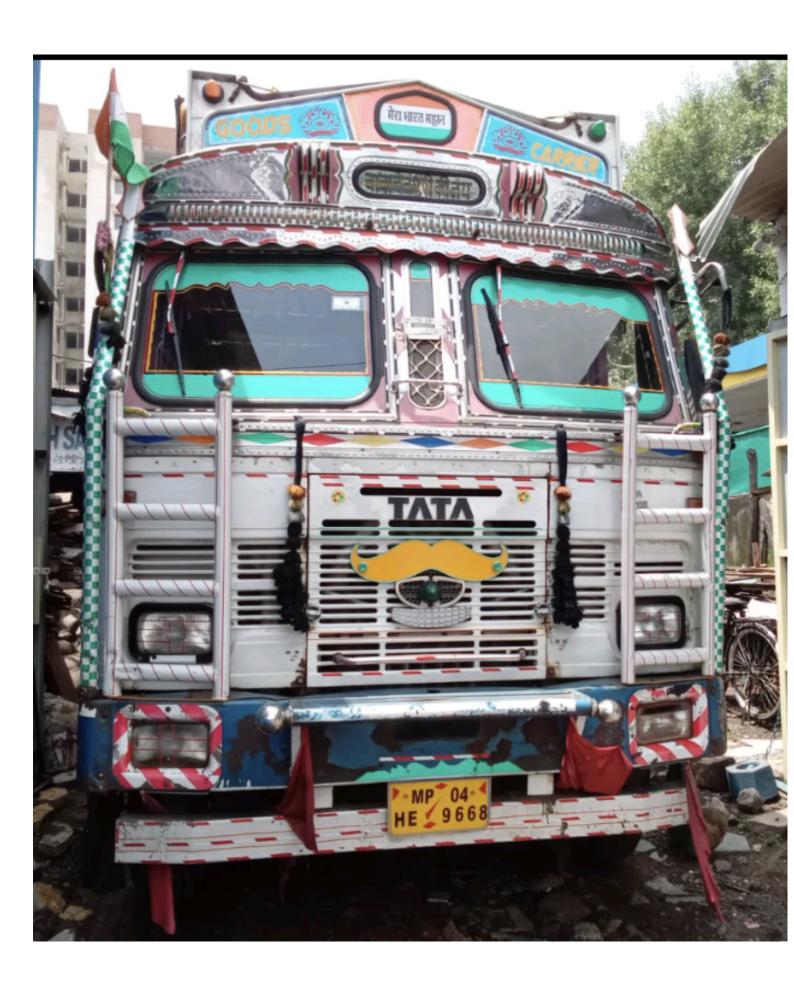

Name of the Driver : SHANSHA KHAN

**Driver Licence Number**: MP-0420210251898

**Vehicle Number** : MP04HE9668

Name of Vehicle Owner : RAFIQUE ULLA KHAN

Photograph of Vehicle with

Registration number

: Kindly refer to Photograph of Vehicle with Registration number

५- तहसीलदार चिचोली जिला बैतूल।

6- वन परिक्षेत्राधिकारी चिचोली (सा.) परिक्षेत्र । की ओर सूचनार्थ एवं आवश्यक कार्यवाही हेतु अग्रेषित ।

अपर कलेक्टर, जिला-बैतल

| Photograph of Vehicle with Registration number - |    |
|--------------------------------------------------|----|
|                                                  |    |
|                                                  |    |
|                                                  |    |
|                                                  |    |
|                                                  |    |
|                                                  |    |
|                                                  |    |
|                                                  |    |
|                                                  |    |
|                                                  |    |
|                                                  |    |
|                                                  |    |
|                                                  |    |
|                                                  |    |
|                                                  |    |
|                                                  |    |
|                                                  |    |
|                                                  |    |
|                                                  |    |
|                                                  |    |
|                                                  | 10 |